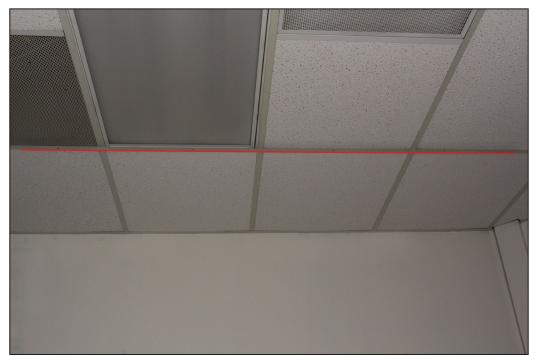

info@laserfelt.com - 1(614)848-5700

Installing the Track System for LaserFelt Panels.

1. Establish the location of the track system. If needed, draw a line to ensure the track will be straight. In our example, we are using the metal railing of the drop ceiling.