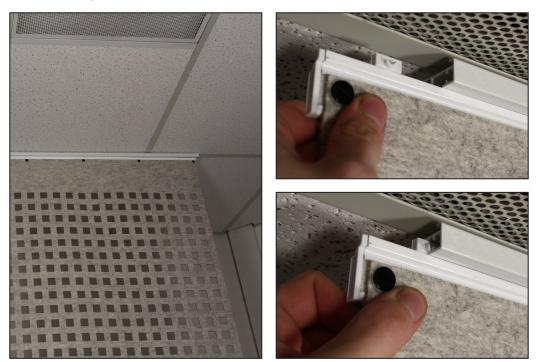

3. **Place the anchors** using an appropriate screw for the surface. After the anchors are in place, pivot them so that the are facing out so the track can fit over the locking mechanism.

## 4. Attaching track to the anchors.

Move the track so if fits into the anchors. Once in place, rotate the anchor to lock the track into place. When turning the anchor, it should feel tight and the track should fit firmly in place.