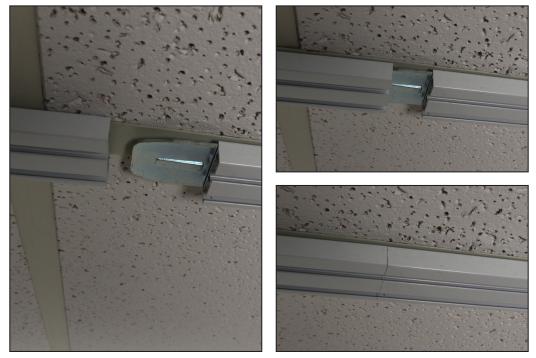

## 6. Installing the end caps.

Finally, once all the panels are on the track, place the end cap into its location. Tighten the screws with a Phillips screwdriver.

**Splices**: After installing the first portion of track, slide the second portion of the track snugly against the first. After they are spliced together lock the anchors of the second portion.

If you have any further questions email to info@laserfelt.com, or call at 1(614)848-5700.