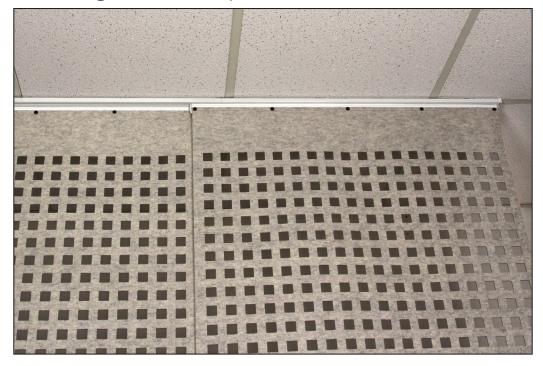

## 5. Installing the panels into the track.

Slide the panels into the track system via the side opening. In case there is not enough room, you should insert the panels prior to attaching the track to the anchors (step 4).