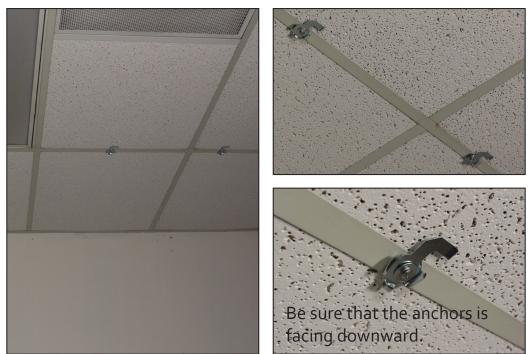

3. **Place the anchors** using an appropriate screw for the surface. After the anchors are in place, pivot them so that the are facing out so the track can fit over the locking mechanism.

## **Additional Information**

**Installing into drop ceiling tiles**: Using the provided acrylic washers, anchors can be installed on drop ceiling tiles. After drilling a pilot hole, insert a bolt and place the washer on the opposite side of the tile. Add a nut to the bolt, make it snug be do not over tighten.