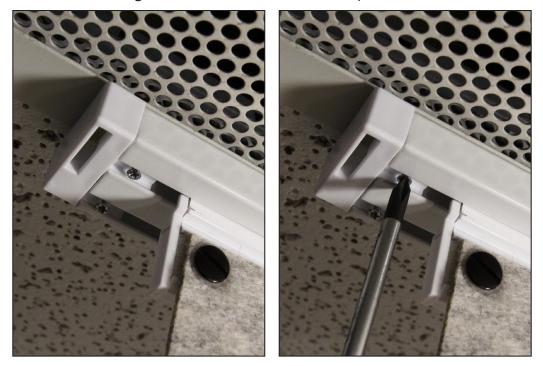

3. **Place the anchors** using an appropriate screw for the surface. After the anchors are in place, pivot them so that the are facing out so the track can fit over the locking mechanism.

## 4. Attaching track to the anchors.

Move the track so if fits into the anchors. Once in place, rotate the anchor to lock the track into place. When turning the anchor, it should feel tight and the track should fit firmly in place.