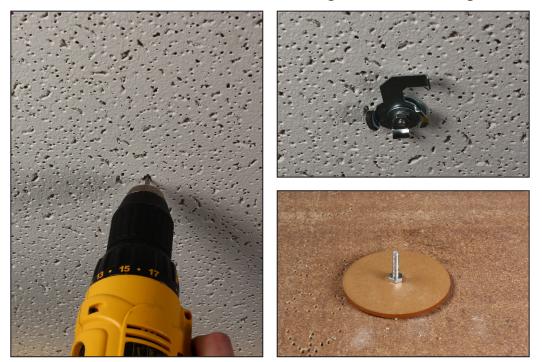

2. Mark the locations of the anchors. We suggest using four anchors for 48 inch, to 72 inch tracks. Place them evenly apart along the length of where the track will be installed. The two locations for the anchors on the ends should be placed approximately 5 inches from the ends of the track. After the locations are marked, drill pilot holes for the anchors. (See last page for anchoring into drop ceiling.)

## **Additional Information**

**Installing into drop ceiling tiles**: Using the provided acrylic washers, anchors can be installed on drop ceiling tiles. After drilling a pilot hole, insert a bolt and place the washer on the opposite side of the tile. Add a nut to the bolt, make it snug be do not over tighten.