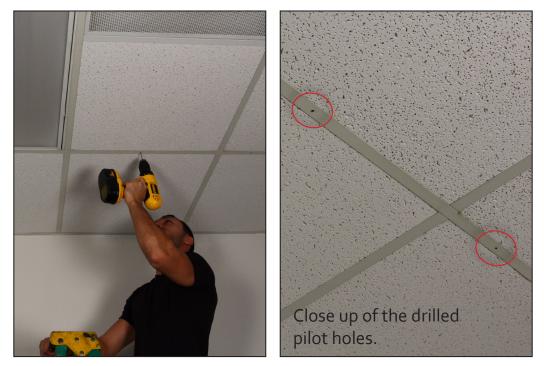

2. Mark the locations of the anchors. We suggest using four anchors for 48 inch, to 72 inch tracks. Place them evenly apart along the length of where the track will be installed. The two locations for the anchors on the ends should be placed approximately 5 inches from the ends of the track. After the locations are marked, drill pilot holes for the anchors. (See last page for anchoring into drop ceiling.)